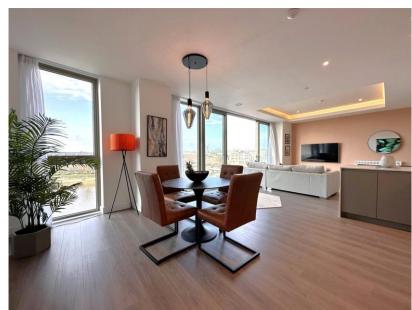

## Apartment 102, The Waterside Apartm, Pavilion Road, West Bridgford, NG2 5PL

A fourth floor luxury apartment with stunning and far reaching views of the City of Nottingham, Trent Bridge and the River Trent. This beautifully presented apartment occupies a favourable position within the development and also benefits from high ceilings throughout. The entrance hall is impressive in size and leads to an expansive living space with floor to ceiling windows with slide doors onto a Juliet balcony. Being on the fourth floor, the waterside views are fabulous giving the sense of floating on the water. The generous size principal bedroom has a luxurious ensuite shower room and the second bedroom is a comfortable double, located opposite the high specification bathroom. Both bedrooms have fitted wardrobes. The allocated off street gated parking space is located below the apartment and there is also visitor parking. Leasehold 246 years remaining. Service charge £3,944. Ground rent £250.

## **Accommodation & Amenities**

- Fourth Floor Apartment with Stunning Views
- Incredible Open Plan Living Space
- Two Bedrooms & Two Bathrooms
- High Ceilings Throughout
- Impressive Sized Entrance Hall
- Allocated Off Street Gated Parking & Vistors
- Fabulous Development Completed 4 Yrs ago
- City, Trent Bridge & River Trent Views
- Short Walk to West Bridgford's Central Avenue