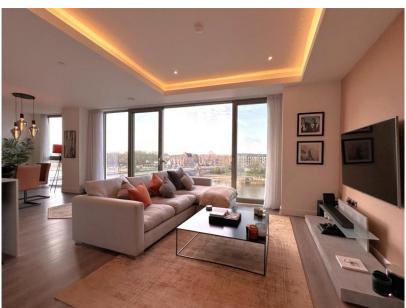

## Apartment 102, The Waterside Apartm, Pavilion Road, West Bridgford, NG2 5PL

A fourth floor luxury apartment with stunning and far reaching views of the City of Nottingham, Trent Bridge and the River Trent. This beautifully presented apartment occupies a favourable position within the development and also benefits from high ceilings throughout. The entrance hall is impressive in size and leads to an expansive living space with floor to ceiling windows with slide doors onto a Juliet balcony. Being on the fourth floor, the waterside views are fabulous giving the sense of floating on the water. The generous size principal bedroom has a luxurious ensuite shower room and the second bedroom is a comfortable double, located opposite the high specification bathroom. Both bedrooms have fitted wardrobes. The allocated off street gated parking space is located below the apartment and there is also visitor parking. Leasehold 246 years remaining. Service charge £3,944. Ground rent £250.

## **Accommodation & Amenities**

- Fourth Floor Apartment with Stunning Views
- Incredible Open Plan Living Space
- Two Bedrooms & Two Bathrooms
- High Ceilings Throughout
- Impressive Sized Entrance Hall
- Allocated Off Street Gated Parking & Vistors
- Fabulous Development Completed 4 Yrs ago
- City, Trent Bridge & River Trent Views
- Short Walk to West Bridgford's Central Avenue