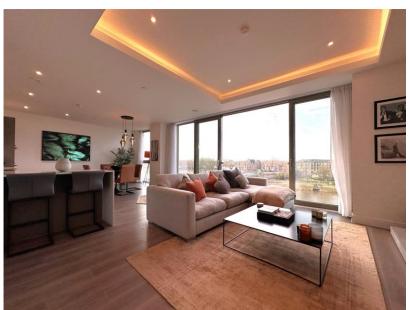

## Apartment 102, The Waterside Apartm, Pavilion Road, West Bridgford, NG2 5PL

A fourth floor luxury apartment with stunning and far reaching views of the City of Nottingham, Trent Bridge and the River Trent. This beautifully presented apartment occupies a favourable position within the development and also benefits from high ceilings throughout. The entrance hall is impressive in size and leads to an expansive living space with floor to ceiling windows with slide doors onto a Juliet balcony. Being on the fourth floor, the waterside views are fabulous giving the sense of floating on the water. The generous size principal bedroom has a luxurious ensuite shower room and the second bedroom is a comfortable double, located opposite the high specification bathroom. Both bedrooms have fitted wardrobes. The allocated off street gated parking space is located below the apartment and there is also visitor parking. Leasehold 246 years remaining. Service charge £3,944. Ground rent £250.