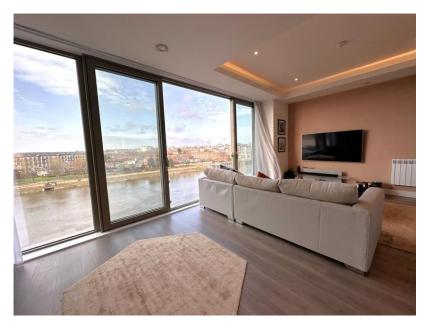

## Apartment 102, The Waterside Apartm, Pavilion Road, West Bridgford, NG2 5PL

A fourth floor luxury apartment with stunning and far reaching views of the City of Nottingham, Trent Bridge and the River Trent. This beautifully presented apartment occupies a favourable position within the development and also benefits from high ceilings throughout. The entrance hall is impressive in size and leads to an expansive living space with floor to ceiling windows with slide doors onto a Juliet balcony. Being on the fourth floor, the waterside views are fabulous giving the sense of floating on the water. The generous size principal bedroom has a luxurious ensuite shower room and the second bedroom is a comfortable double, located opposite the high specification bathroom. Both bedrooms have fitted wardrobes. The allocated off street gated parking space is located below the apartment and there is also visitor parking. Leasehold 246 years remaining. Service charge £3,944. Ground rent £250.

## **Accommodation & Amenities**

- Fourth Floor Apartment with Stunning Views
- Incredible Open Plan Living Space
- Two Bedrooms & Two Bathrooms
- High Ceilings Throughout
- Impressive Sized Entrance Hall
- Allocated Off Street Gated Parking & Vistors
- Fabulous Development Completed 4 Yrs ago
- City, Trent Bridge & River Trent Views
- Short Walk to West Bridgford's Central Avenue