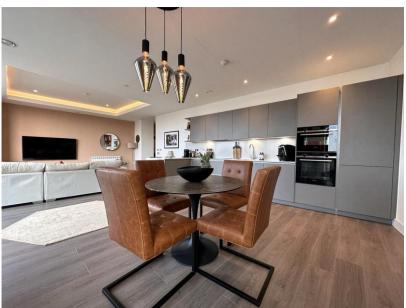

## Apartment 102, The Waterside Apartm, Pavilion Road, West Bridgford, NG2 5PL

A fourth floor luxury apartment with stunning and far reaching views of the City of Nottingham, Trent Bridge and the River Trent. This beautifully presented apartment occupies a favourable position within the development and also benefits from high ceilings throughout. The entrance hall is impressive in size and leads to an expansive living space with floor to ceiling windows with slide doors onto a Juliet balcony. Being on the fourth floor, the waterside views are fabulous giving the sense of floating on the water. The generous size principal bedroom has a luxurious ensuite shower room and the second bedroom is a comfortable double, located opposite the high specification bathroom. Both bedrooms have fitted wardrobes. The allocated off street gated parking space is located below the apartment and there is also visitor parking. Leasehold 246 years remaining. Service charge £3,944. Ground rent £250.