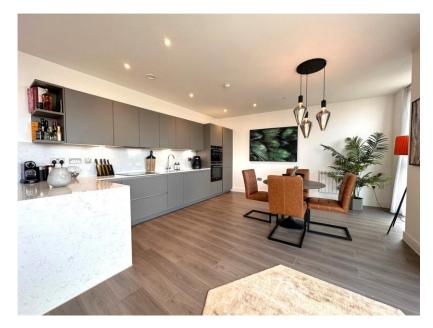

## Apartment 102, The Waterside Apartm, Pavilion Road, West Bridgford, NG2 5PL

A fourth floor luxury apartment with stunning and far reaching views of the City of Nottingham, Trent Bridge and the River Trent. This beautifully presented apartment occupies a favourable position within the development and also benefits from high ceilings throughout. The entrance hall is impressive in size and leads to an expansive living space with floor to ceiling windows with slide doors onto a Juliet balcony. Being on the fourth floor, the waterside views are fabulous giving the sense of floating on the water. The generous size principal bedroom has a luxurious ensuite shower room and the second bedroom is a comfortable double, located opposite the high specification bathroom. Both bedrooms have fitted wardrobes. The allocated off street gated parking space is located below the apartment and there is also visitor parking. Leasehold 246 years remaining. Service charge £3,944. Ground rent £250.