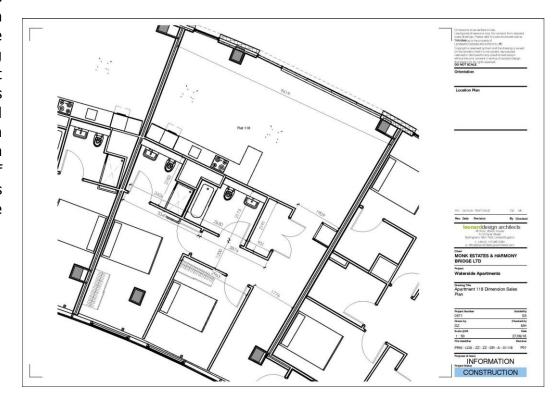

## Apartment 102, The Waterside Apartm, Pavilion Road, West Bridgford, NG2 5PL

A fourth floor luxury apartment with stunning and far reaching views of the City of Nottingham, Trent Bridge and the River Trent. This beautifully presented apartment occupies a favourable position within the development and also benefits from high ceilings throughout. The entrance hall is impressive in size and leads to an expansive living space with floor to ceiling windows with slide doors onto a Juliet balcony. Being on the fourth floor, the waterside views are fabulous giving the sense of floating on the water. The generous size principal bedroom has a luxurious ensuite shower room and the second bedroom is a comfortable double, located opposite the high specification bathroom. Both bedrooms have fitted wardrobes. The allocated off street gated parking space is located below the apartment and there is also visitor parking. Leasehold 246 years remaining. Service charge £3,944. Ground rent £250.

## **Accommodation & Amenities**

- Fourth Floor Apartment with Stunning Views
- Incredible Open Plan Living Space
- Two Bedrooms & Two Bathrooms
- High Ceilings Throughout
- Impressive Sized Entrance Hall
- Allocated Off Street Gated Parking & Vistors
- Fabulous Development Completed 4 Yrs ago
- City, Trent Bridge & River Trent Views
- Short Walk to West Bridgford's Central Avenue