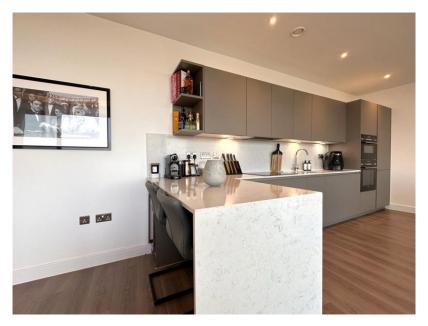

## Apartment 102, The Waterside Apartm, Pavilion Road, West Bridgford, NG2 5PL

A fourth floor luxury apartment with stunning and far reaching views of the City of Nottingham, Trent Bridge and the River Trent. This beautifully presented apartment occupies a favourable position within the development and also benefits from high ceilings throughout. The entrance hall is impressive in size and leads to an expansive living space with floor to ceiling windows with slide doors onto a Juliet balcony. Being on the fourth floor, the waterside views are fabulous giving the sense of floating on the water. The generous size principal bedroom has a luxurious ensuite shower room and the second bedroom is a comfortable double, located opposite the high specification bathroom. Both bedrooms have fitted wardrobes. The allocated off street gated parking space is located below the apartment and there is also visitor parking. Leasehold 246 years remaining. Service charge £3,944. Ground rent £250.

## **Accommodation & Amenities**

- Fourth Floor Apartment with Stunning Views
- Incredible Open Plan Living Space
- Two Bedrooms & Two Bathrooms
- High Ceilings Throughout
- Impressive Sized Entrance Hall
- Allocated Off Street Gated Parking & Vistors
- Fabulous Development Completed 4 Yrs ago
- City, Trent Bridge & River Trent Views
- Short Walk to West Bridgford's Central Avenue